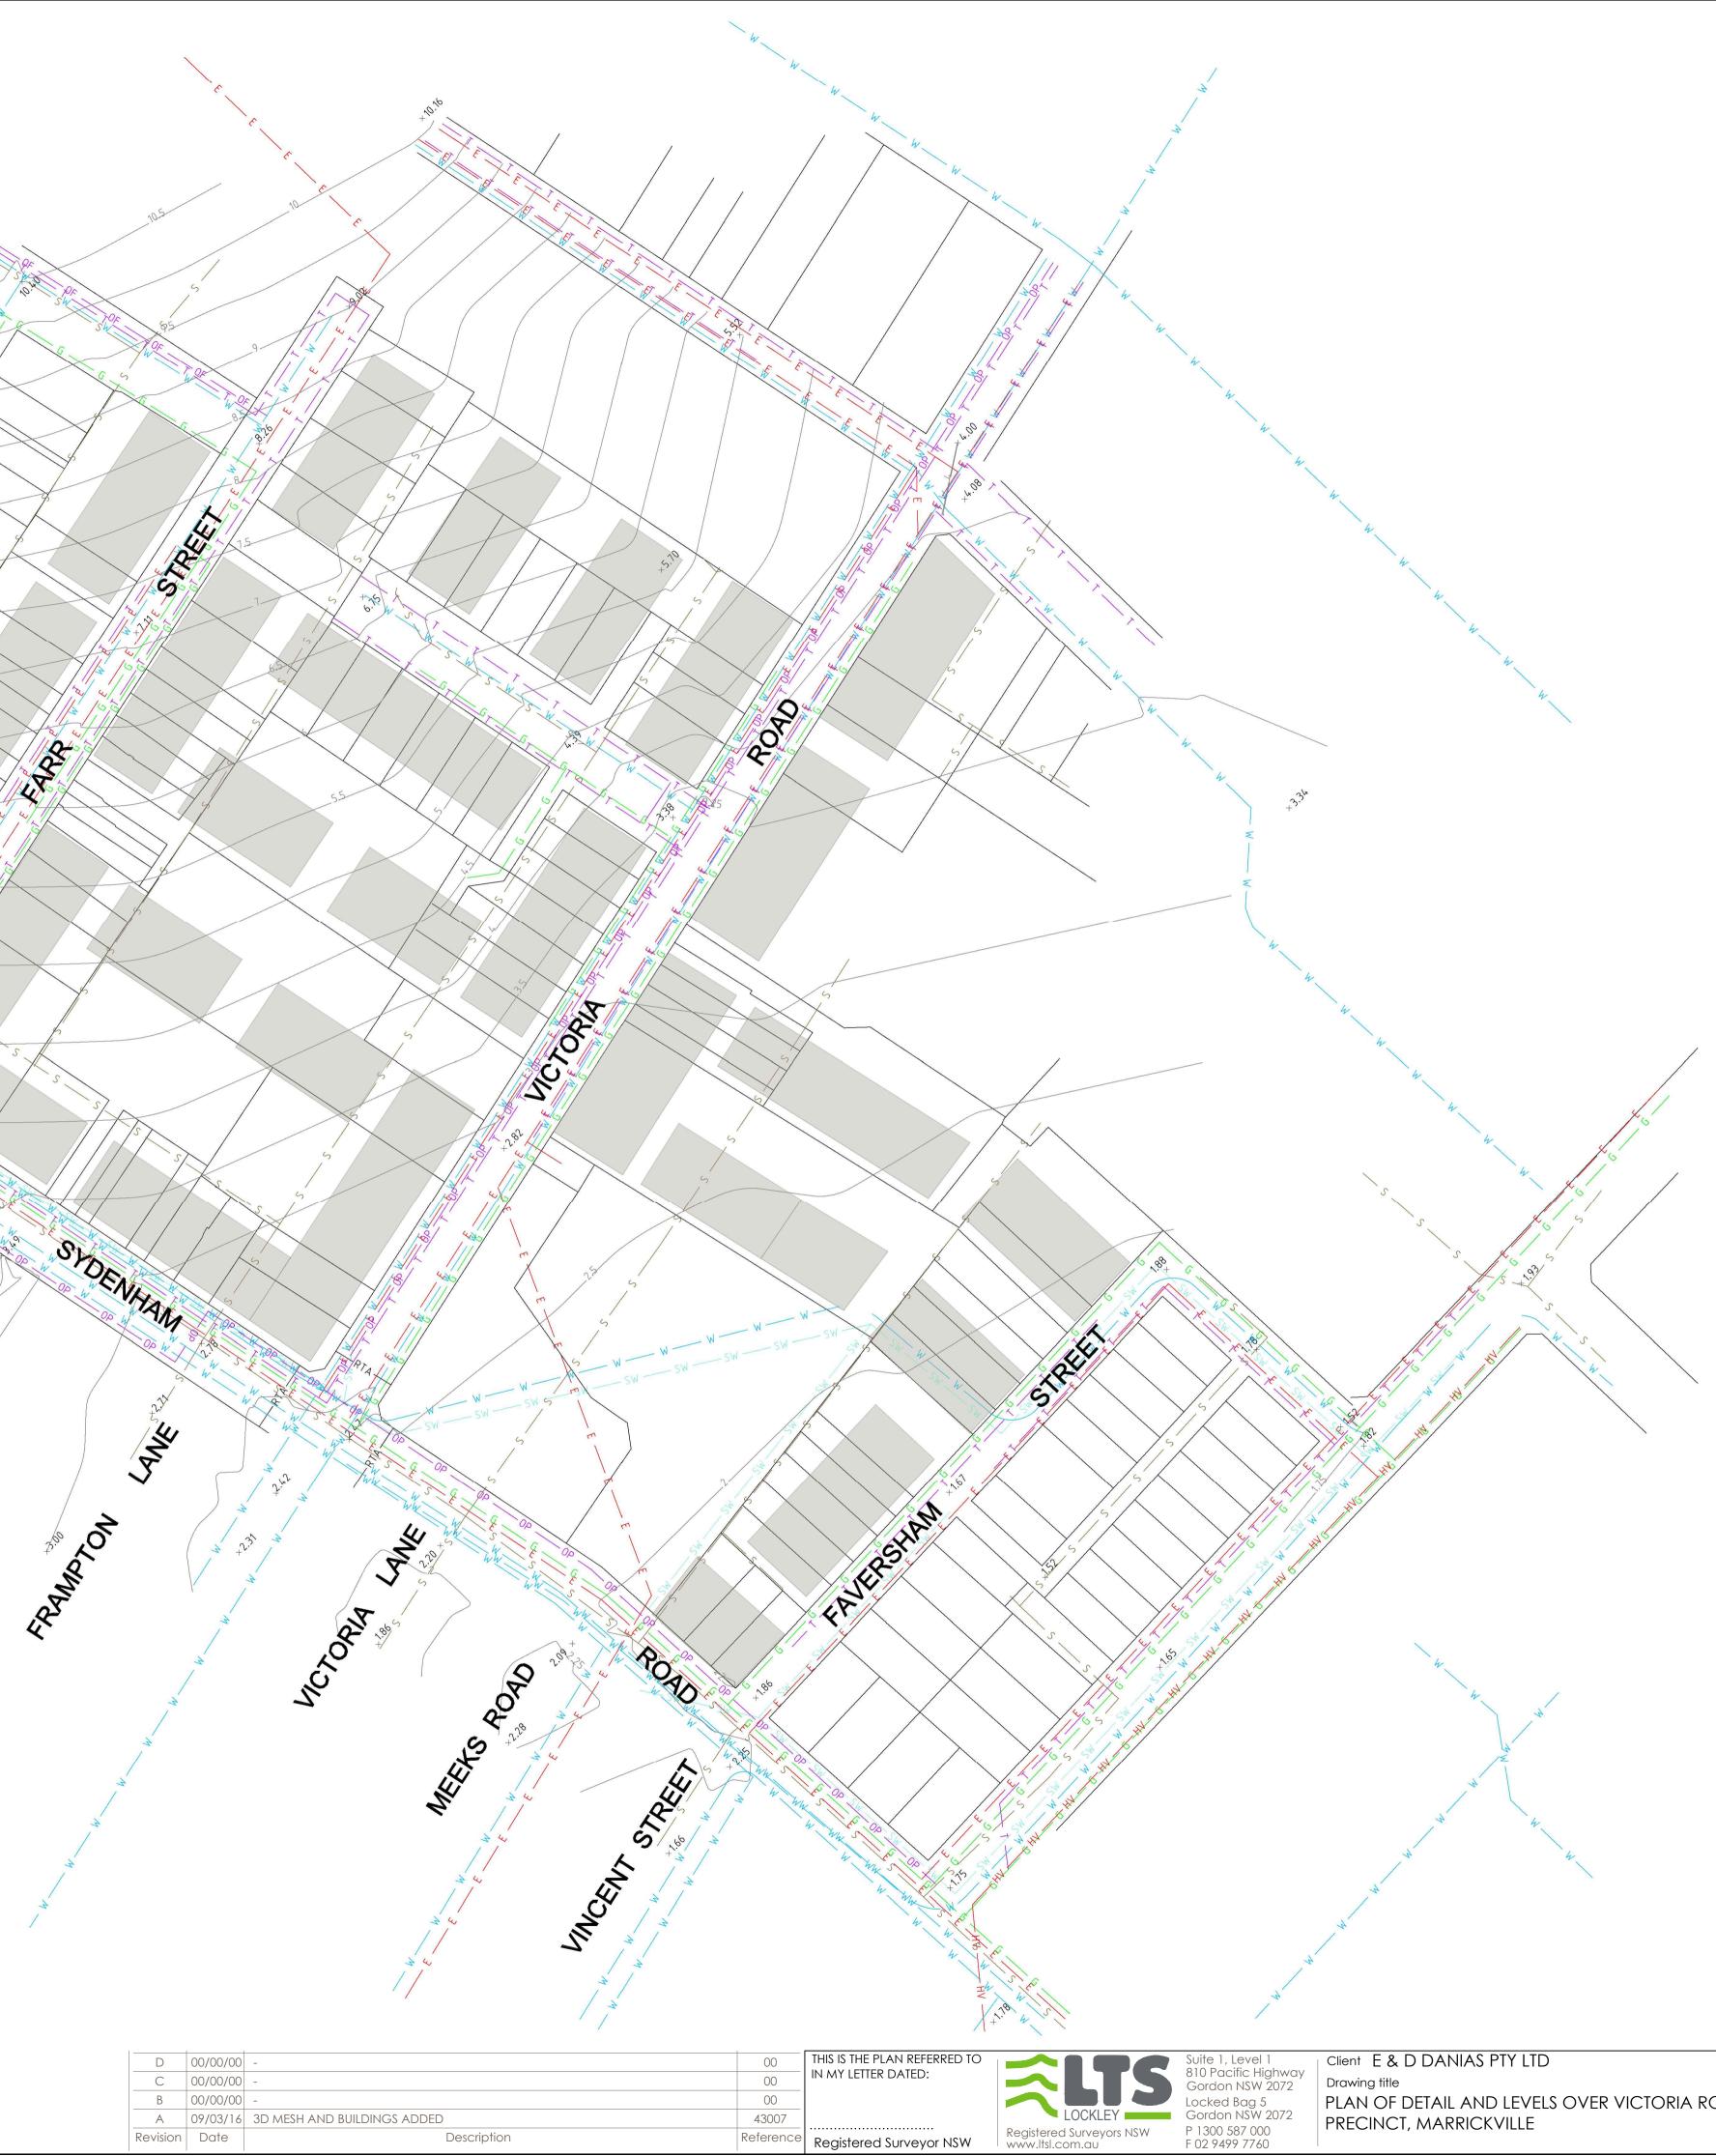

## LEGEND

| BENCH MARK                    | ▲             |  |  |
|-------------------------------|---------------|--|--|
| OPTUS PIT                     | M OP          |  |  |
| TELSTRA PILLAR                | 🖾 TP          |  |  |
| COMMS PIT                     | 💌 (OM         |  |  |
| TELSTRA PIT                   | 🖬 TEL         |  |  |
| ELECTRIC LIGHT POLE           | <b>O</b> ELP  |  |  |
| ELECTRIC LIGHT BOLLARD        | O LB          |  |  |
| ELECTRICITY PIT               | EPIT          |  |  |
| ELECTRICITY BOX               | I EL          |  |  |
| POWER POLE                    | ● PP          |  |  |
| SERVICE PIT                   | D PIT         |  |  |
| PIT WITH CONCRETE LID         |               |  |  |
| PIT WITH METAL LID            | D MLID        |  |  |
| TRAFFIC LIGHT                 | ■ TL          |  |  |
| STREET SIGN                   | ⊠ SS          |  |  |
| BOLLARD                       | O BOL         |  |  |
| ROAD TRAFFIC AUTHORITY        | 🖾 RTA         |  |  |
| GRATED INLET PIT              | 目 GIP         |  |  |
| KERB INLET PIT                | <b>_</b> ■KIP |  |  |
| SEWER INSPECTION POINT        | O SIP         |  |  |
| SEWER VENT                    | SEV           |  |  |
| SEWER MANHOLE                 | 🔿 ѕмн         |  |  |
| STOP VALVE                    | ø sv          |  |  |
| HYDRANT                       | ∎ HYD         |  |  |
| WATER METER                   | M MM          |  |  |
| WATER TAP                     | 💥 ТАР         |  |  |
| WATER VALVE                   | ♦ wv          |  |  |
| GAS VALVE                     | M GM          |  |  |
| GAS VALVE                     | 🛛 GAS         |  |  |
| VEHICLE CROSSING              | (VC)          |  |  |
| PRAM CROSSING                 | (PC)          |  |  |
| WINDOW                        | W             |  |  |
| DOOR                          | D             |  |  |
| HEAD/SILL                     | H/S           |  |  |
| GAS (DBYD)                    | —— G ——       |  |  |
| TELSTRA (DBYD)                | — T —         |  |  |
| OPTUS (DBYD)                  | OP            |  |  |
| OPTICAL FIBRE (DBYD)          | OF            |  |  |
| WATER (DBYD)                  | —— W ——       |  |  |
| STORMWATER (DBYD)             | SW            |  |  |
| SEWER (DBYD)                  | S             |  |  |
| ELECTRICITY (HIGH VOLTAGE)    | —— HV ——      |  |  |
| ELECTRICITY (U'GROUND) (DBYD) | —— E ——       |  |  |
| ROAD AUTHORITY                | RTA           |  |  |

EACH

S.

<u>NOTE:-</u>
BOUNDARIES ARE COMPILED FROM LPI RECORDS AND ARE APPROXIMATE ONLY.
NO TITLE INVESTIGATION HAS BEEN MADE.
NO INVESTIGATION OF UNDERGROUND SERVICES HAS BEEN MADE. SERVICES HAVE BEEN PLOTTED FROM RELEVANT AUTHORITIES INFORMATION AND HAVE NOT BEEN SURVEYED. ALL RELEVANT AUTHORITIES SHOULD BE NOTIFIED PRIOR TO ANY EXCAVATION ON OR NEAR THE SITE

| A D DANIAS PTY LTD                   | datum              | project number | reference number |
|--------------------------------------|--------------------|----------------|------------------|
|                                      | AHD                | 43007          | 43007DT          |
|                                      | site Area          | scale          | date of survey   |
| DETAIL AND LEVELS OVER VICTORIA ROAD | N/A                | 1:1000 @A1     | 03/03/16         |
| CT, MARRICKVILLE                     | lga<br>MARRICKVILL | = SHEET 1      |                  |
|                                      |                    | C OF 1         | SHEETS           |