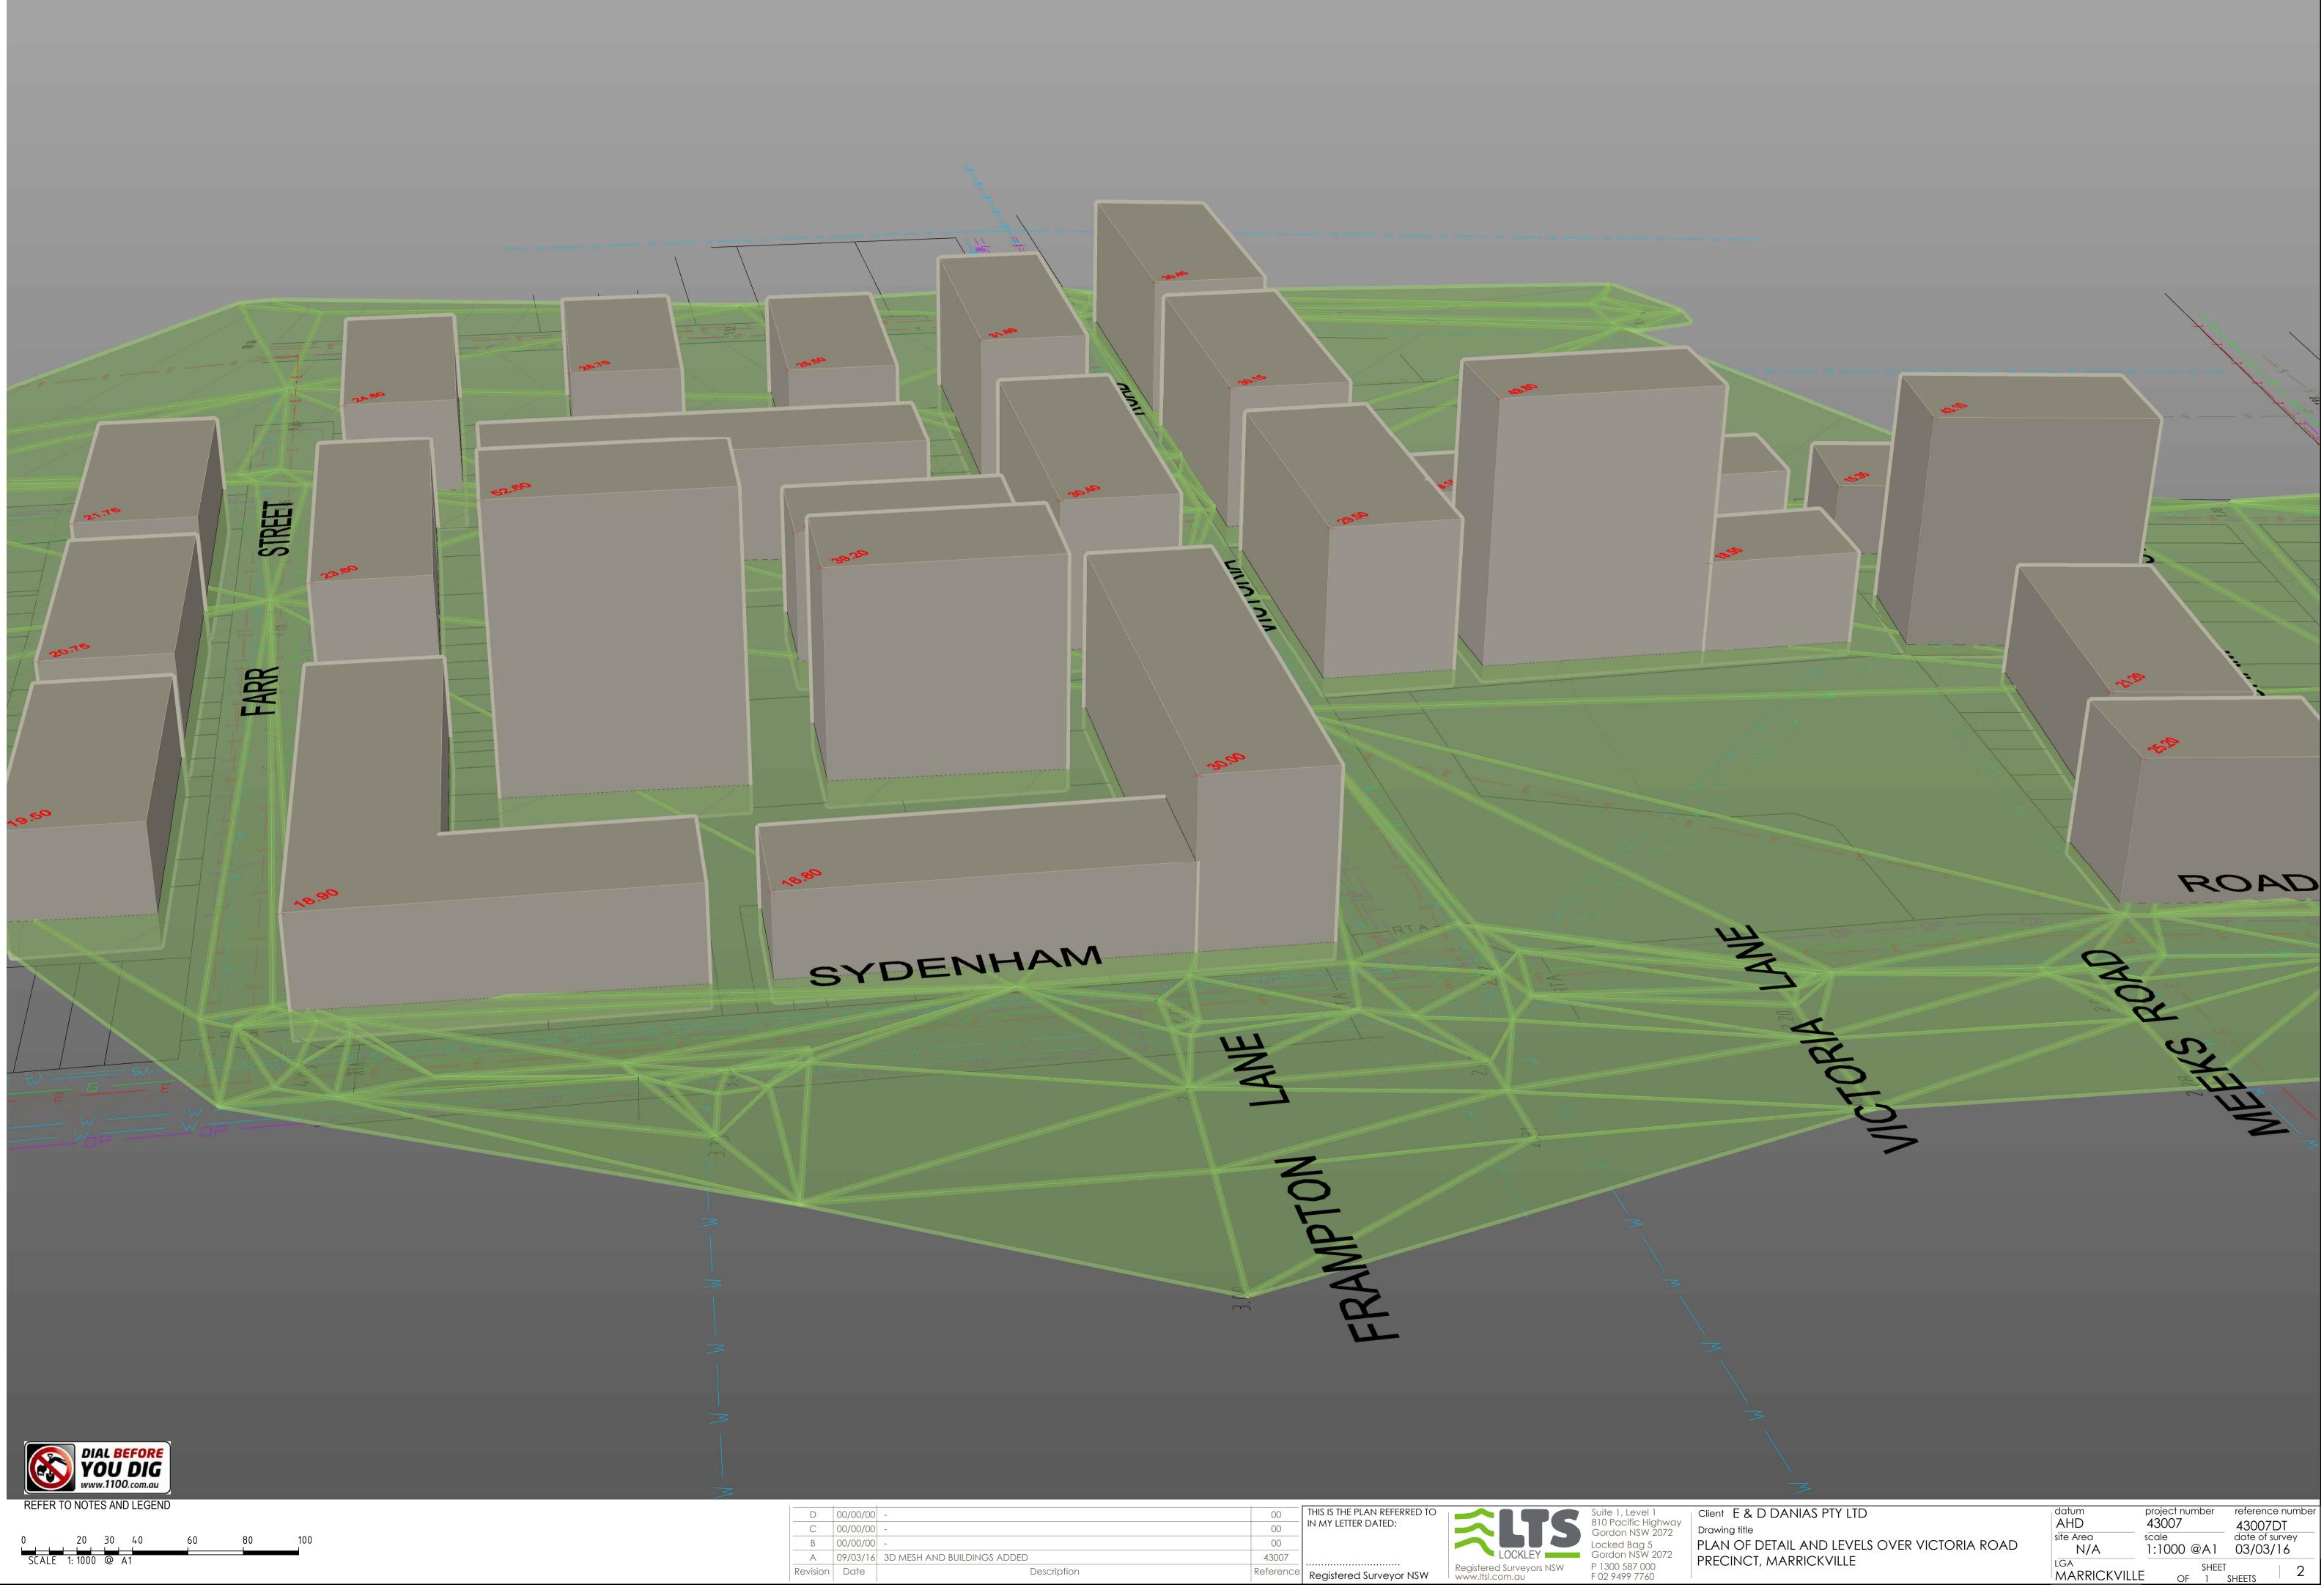

| A D DANIAS PTY LTD                   | datum              | project number | reference number |
|--------------------------------------|--------------------|----------------|------------------|
|                                      | AHD                | 43007          | 43007DT          |
|                                      | site Area          | scale          | date of survey   |
| DETAIL AND LEVELS OVER VICTORIA ROAD | N/A                | 1:1000 @A1     | 03/03/16         |
| CT, MARRICKVILLE                     | lga<br>MARRICKVILL | = SHEET 1      |                  |
|                                      |                    | C OF 1         | SHEETS           |