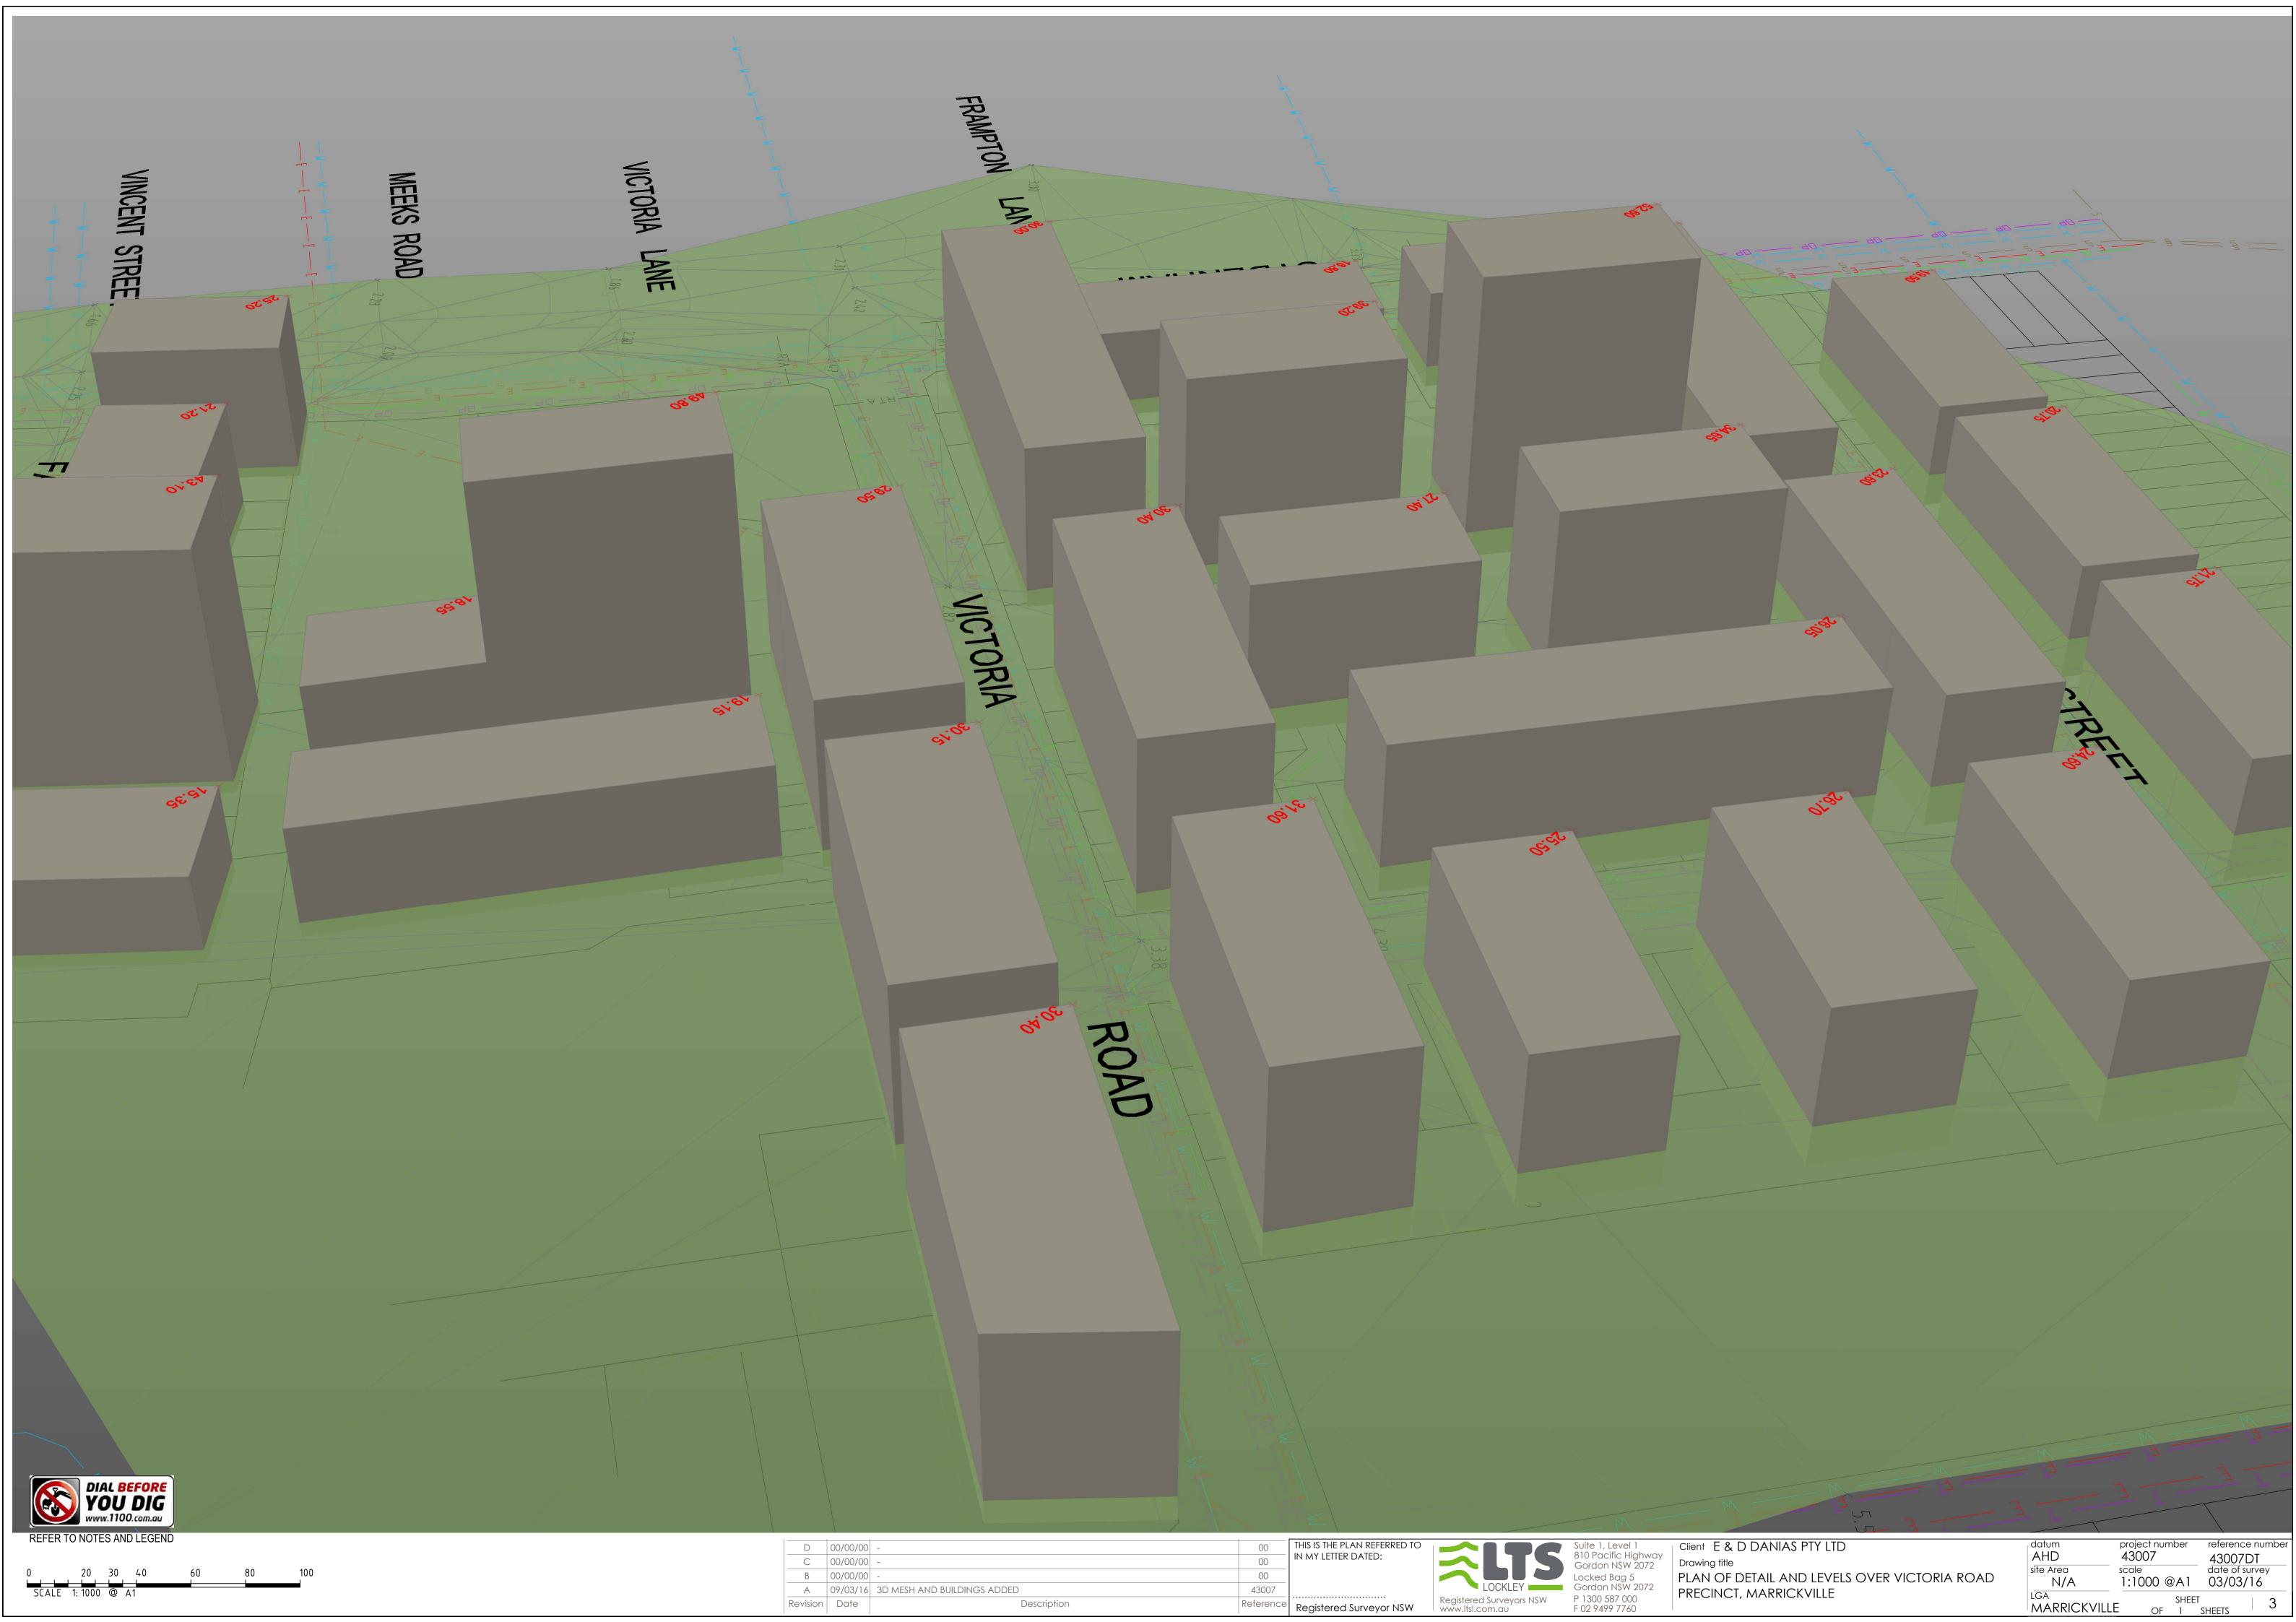

| A D DANIAS PTY LTD                   | datum              | project number | reference number |
|--------------------------------------|--------------------|----------------|------------------|
|                                      | AHD                | 43007          | 43007DT          |
|                                      | site Area          | scale          | date of survey   |
| DETAIL AND LEVELS OVER VICTORIA ROAD | N/A                | 1:1000 @A1     | 03/03/16         |
| CT, MARRICKVILLE                     | lga<br>MARRICKVILL | = SHEET 1      |                  |
|                                      |                    | C OF 1         | SHEETS           |